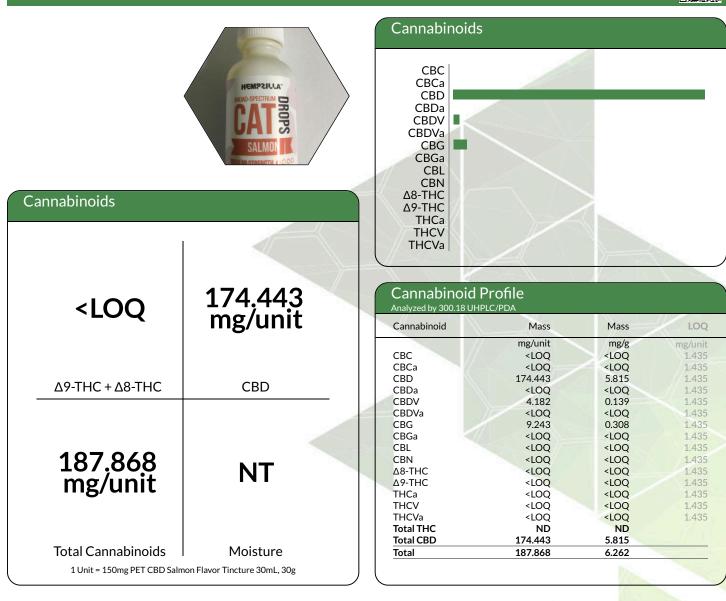

## Sample: 2110DBL0233.10158.R1

METRC Sample:

Strain: N/A Ordered: 10/21/2021; Sampled: 11/01/2021; Completed: 11/04/2021

## 150mg PET CBD Salmon Flavor Tincture 30mL

Ingestible, Tincture, Other

-13 2. C Benjamin G.M. Chew, Ph.D. Glen Marquez Laboratory Director **Ouality Control** 

This report is considered highly confidential and the sole property of the customer. DB Labs will not discuss any part of this study with personnel other than those authorized by the client. The results described in this report only apply to the samples analyzed. The reported result is based on a sample weight with the applicable moisture content for that sample. LOQ = Limit of Quantitation. Pesticide LOQ = Instrument Limit of Quantitation, NA = Not Analyzed. ND = Not Detected. NR = Not Reported. NT = Not Tested. PGR = Plant Growth Regulator. Unless otherwise stated all quality control samples performed within specifications established by the Laboratory. This product has been tested by DB Labs, LLC (MME# 61887736101164525768) using valid testing methodologies and a quality system as required by Nevada state law. Edibles are picked up prior to final packaging unless otherwise stated. Values reported relate only to the product tested. The uncertainty of measurement associated with the measurement result reported in this certificate is available from the organization upon request. DB Labs makes no claims as to the efficacy, safety or other risks associated with any detected or non-detected levels of any compounds reported herein. This Certificate shall not be reproduced except in full, without the written approval of DB Labs.